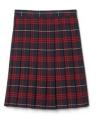

# NO LEGGINGS OR JEGGINS, MUST WEAR UNIFORM PANT OPTIONAL FOR GIRSL 1ST—8TH GRADE

NAVY PLAID, BLACK OR NAVY SKIRT