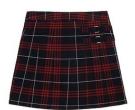

# NO LEGGINGS OR JEGGINS, MUST WEAR UNIFORM PANT OPTIONAL FOR GIRSL 1ST—8TH GRADE

NAVY PLAID, BLACK OR NAVY SKIRT